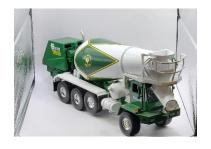

Suzio/York Hill 125th Anniversary Oshkosh Mixer

Stock #18-4339 (Indiv Serial #s)
Price \$110.00 Each

Oshkosh Front Discharge Mixer

Stock #19-4189 Price \$89.99 Each

**Brockway Tandem Axle Wrecker** 

Stock #19-4074 Price \$72.00 Each