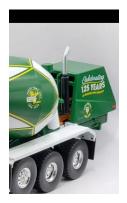

Suzio/York Hill 125th Anniversary Oshkosh Mixer

Stock #18-4339 (Indiv Serial #s)
Price \$110.00 Each

Oshkosh Front Discharge Mixer

Stock #19-4189 Price \$89.99 Each

**Brockway Tandem Axle Wrecker** 

Stock #19-4074 Price \$72.00 Each